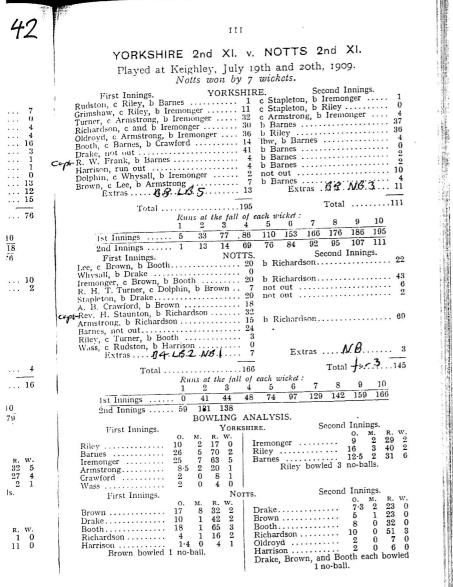

by seven wickets. Scores--Yorkshire victory disappear, for they seered fifty in twenty-five minutes. They were

wiellele. Scores---iat Innings. YORKSHILL II 2nd Innings. Rudston, c Riley b Farnes 1 cStp'th blr'mer Griushaw, cRiley b Farnes 1 cStp'th blr'mer Griushaw, cRiley b Farnes 1 cStp'th blr'mer Rudston, c Riley b Farnes 1 cStp'th blr'mer Both, cBarnes 6 lrenger 0 b Barnes. Oldroyd, cAmety b Irenger 1 by h Barnes. Prake, not out 4 b Farnes. Frank & Barnes 6 b Barnes. Parke, Carnes 6 b Barnes. Both, Chew Armstong 7 b Barnes. Both, Chew Armstong 7 b Barnes. Lytras. 1 Extras.

#### Total.....

Totel ..... 

195

b Richardsen 43 not out 5 not out 2

b Bichardson... 69 ..........

Extras..... Tetal for 3 white.145

No 42

Paul Dyson

Umps: Gregorz, Copeland Korks debs: nil

Arnstrong 8x4



NOO YP



MATCH NUMBER 42 : YORKSHIRE 2<sup>ND</sup> XI Y NOTTINGHAMSHIRE 2<sup>ND</sup> XI – MINOR COUNTIES CHAMPIONSHIP At ( ), Keighley on Monday 19, Tuesday 20 July 1909 Result: Nottinghamshire 2<sup>nd</sup> XI won by seven wickets Points: Nottinghamshire 2<sup>nd</sup> XI 5 Toss:  $\times \times \times$ Umpires: () Gregory and W Copeland Debutants: Yorkshire 2<sup>nd</sup> XI nil; Nottinghamshire 2<sup>nd</sup> XI First day score: Yorks 19.5 and 14-2 bbs (Tumer 4, R indicated ). Fr 8 to

| c Riley b Barnes<br>c Riley b Iremonger<br>c Armstrong b Iremonger<br>c and b Iremonger<br>c Armstrong b Iremonger<br>c Barnes b Crawford<br>not out<br>b Barnes<br>run out<br>c Whysall b Iremonger<br>c Lee b Armstrong<br>b 8, lb 5<br>1 2 3 4<br>5 33 77 86<br>1 13 14 69 | 11<br>32<br>30<br>36<br>1